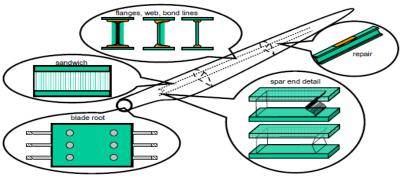

### Knowledge Centre Wind turbine Materials and Constructions

Axial / Torsion 250kN / 4kNm

Static / Fatigue 400kN

Static / Fatigue 1000kN