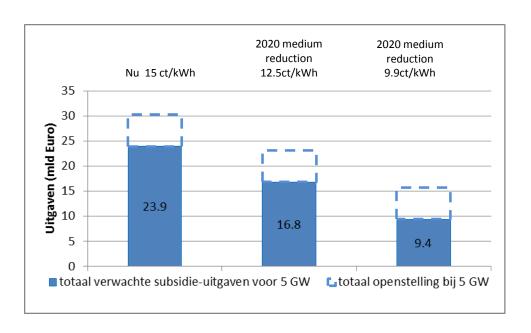

#### COE Offshore Wind vs subsidy

- Subsidy when consenting
   5 GW offshore wind:
   23,9 billion € when
   COE is 15 ct/kWh
- 0,1 ct/kWh reduction of COE reduces
   285 M€ (19 Mln/jaar)

#### R&D leads to large cost reductions

- Government spending for offshore wind is significant
  - Reduction COE offshore wind leads to large structural reductions
  - 0,1 ct/kWh reduction → €19 mln reduction cashflow in 2020 and 285 mln € reduction in committing entire SDE+ period
- Reduction COE is effect of world-wide effort (implementation and innovation)
- Effect of innovation is visible several years later
   Leeghwater accelerates innovations. High impact reduction subsidy
- Impact on reduction COE is reached by the combination of top-R&D institutes with a dominant industrial sector