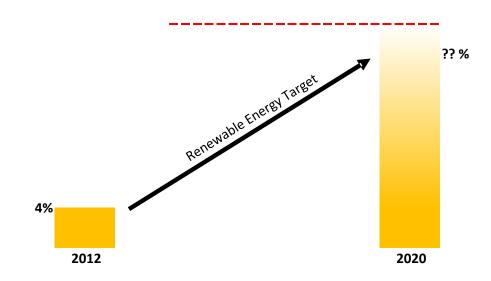

#### Can NL reach 16% RE in 2020?

- ECN: YES, 16% is reachable
  - Government has provided sufficient means
  - Wind energy plays a key role (onshore and offshore)
  - Other constraints will dominate the succes (draagvlak)