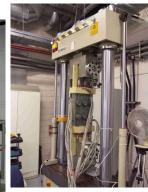

### Knowledge Centre Wind turbine Materials and Constructions

Axial / Torsion 250kN / 4kNm

Static / Fatigue 400kN

Static / Fatigue 1000kN