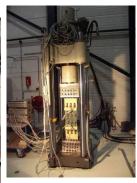

### Knowledge Centre Wind turbine Materials and Constructions

Axial / Torsion 250kN / 4kNm

Static / Fatigue 400kN

Static / Fatigue 1000kN