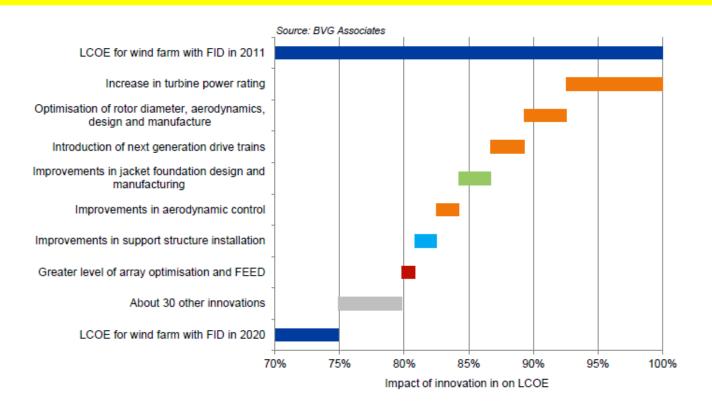

# Innovaties lead to reduction COE NL involved in all aspects

Figure 0.1 Anticipated impact of technology innovations for a wind farm using 6MW-Class turbines with FID in 2020, compared with a wind farm with 4MW-Class turbines with FID in 2011.<sup>1</sup>