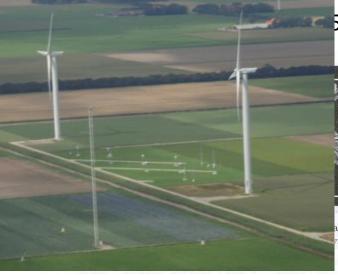

Scale Wind farm

#### Wind Farm Control

- Yaw upstream turbine :
  - Less power (higher loads)
  - Yaw deflects wake

Downstream turbines yield higher product

Test ongoing in ECN scale wind farm