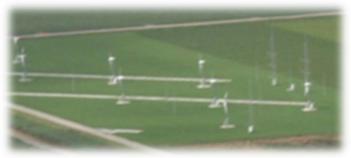

Scale Wind farm

#### Wind Farm Control

- Yaw upstream turbine :
  - Less power (higher loads)
  - Yaw deflects wake

Downstream turbines yield higher product

Test ongoing in ECN scale wind farm