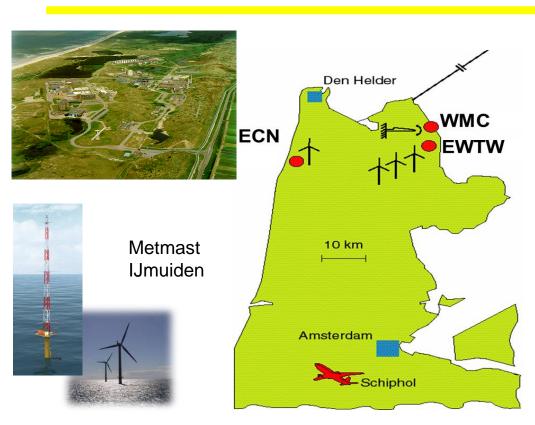

# R&D Facilities for Wind Energy

ECN test sites

WMC – blade and material test centre

**Delft University of Technology** 

MARIN, DELTARES – wave tanks

NLR – wind tunnels

- Six 2.5MW research turbines N80 with one 108m high meteorological mast (mm3)
- Six locations for prototype turbines with meteorological masts (108m, 108m and 100m)
- Measurement Infrastructure
- Measurement Pavilion

#### Offshore facilities

- Measurement and evaluation programme Egmond aan Zee
- Various demonstrations of innovations in offshore wind farms
- Measurement Mast IJmuiden
- Goal: demonstration of innovations with industry in offshore wind farm 'Leeghwater' previously known as 'Proeftuin op Zee'