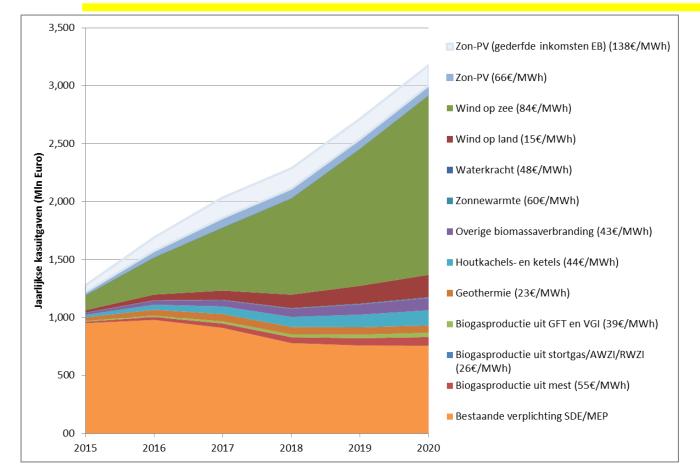

### Estimated Governement Spending to reach the 16% target

- Scenario developed by ECN
- Without subsidy for biomass (meestook)

#### Generation vs Government Spending 2020