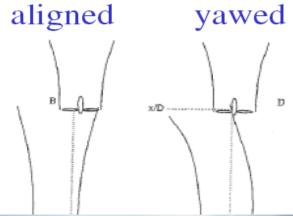

#### Wind Farm Control

- Yaw upstream turbine :
  - Less power (higher loads)
  - Yaw deflects wake

Downstream turbines yield higher product

Test ongoing in ECN scale wind farm