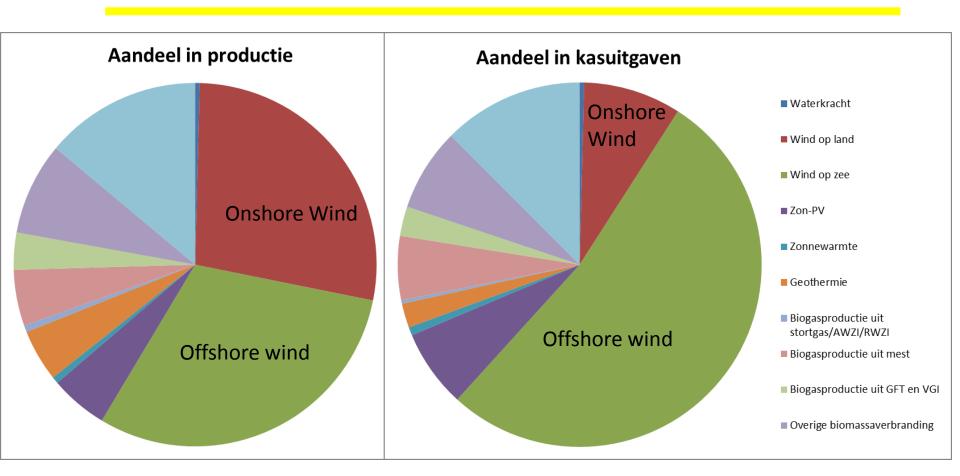

nge Working with the industry





- 1. Turbine performance improvement
- 2. Component analysis
- 3. Software based analysis
- 4. Onshore development
- 5. Wind turbine + wind farm



- 1. Wind farm performance improvement
- 2. Component analysis for wind farms
- 3. Simulated & Measured improvement
- 4. Offshore development
- 5. Integrated wind farm approach



### **Government Policy**



#### Can NL reach 16% RE in 2020?



- ECN: YES, 16% is reachable
  - Government has provided sufficient means
  - Wind energy plays a key role (onshore and offshore)
  - Other constraints will dominate the succes (draagvlak)

### Estimated Governement Spending to reach the 16% target



- Scenario developed by ECN
- Without subsidy for biomass (meestook)





#### Generation vs Government Spending 2020





#### COE Offshore Wind vs subsidy



- Subsidy when consenting
   5 GW offshore wind:
   23,9 billion € when
   COE is 15 ct/kWh
- 0,1 ct/kWh reduction of COE reduces
   285 M€ (19 Mln/jaar)

# Innovaties lead to reduction COE NL involved in all aspects





Figure 0.1 Anticipated impact of technology innovations for a wind farm using 6MW-Class turbines with FID in 2020, compared with a wind farm with 4MW-Class turbines with FID in 2011.<sup>1</sup>



#### R&D leads to large cost reductions

- Government spending for offshore wind is significant
  - Reduction COE offshore wind leads to large structural reductions
  - 0,1 ct/kWh reduction → €19 mln reduction cashflow in 2020 and 285 mln € reduction in committing entire SDE+ period
- Reduction COE is effect of world-wide effort (impleme