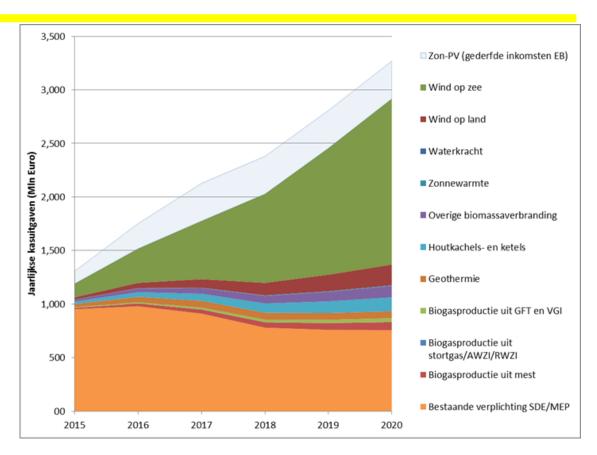

### Estimated Governement Spending to reach the 16% target

- Scenario developed by ECN
- Without subsidy for biomass (meestook)

#### Generation vs Government Spending 2020