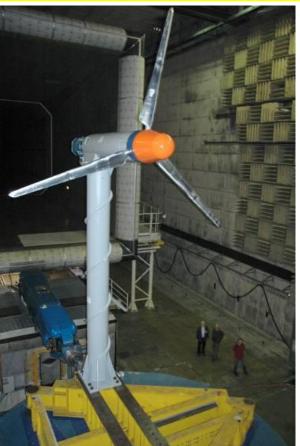

# R&D Facilities for Wind Energy

ECN test sites

WMC – blade and material test centre

**Delft University of Technology** 

MARIN, DELTARES – wave tanks

NLR – wind tunnels

- Six 2.5MW research turbines N80 with one 108m high meteorological mast (mm3)
- Six locations for prototype turbines with meteorological masts (108m, 108m and 100m)
- Measurement Infrastructure
- Measurement Pavilion

Scale Wind farm