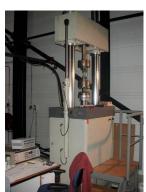

### Knowledge Centre Wind turbine Materials and Constructions

Axial / Torsion 250kN / 4kNm

Static / Fatigue 400kN

Static / Fatigue 1000kN