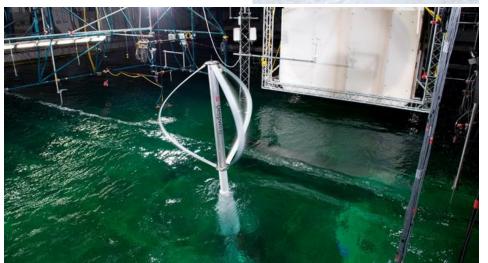

Scale Wind farm

#### Wind Farm Control

- Yaw upstream turbine :
  - Less power (higher loads)
  - Yaw deflects wake

Downstream turbines yield higher product

Test ongoing in ECN scale wind farm