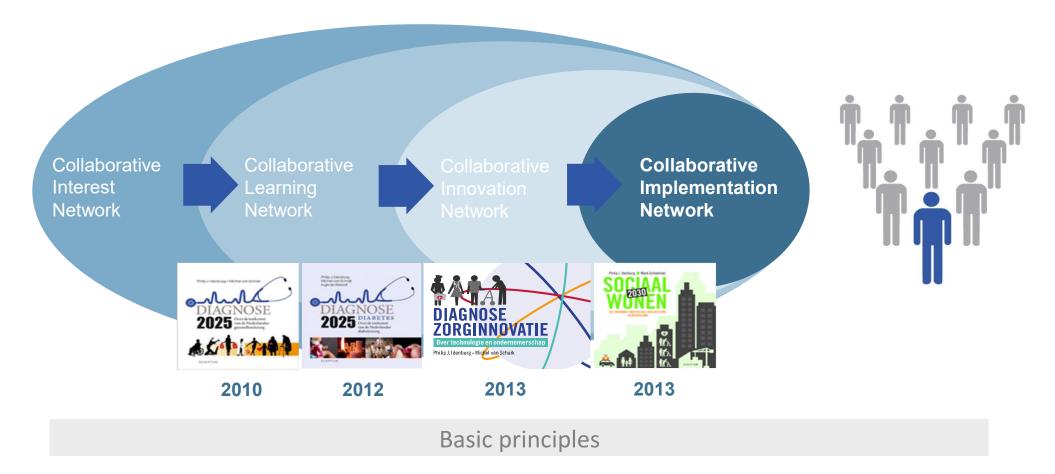

### Diagnosis Nutrition & Health builds upon the existing ecosystem of former programs

Coalition of the willing Joint policy development Innovation and doing Co-Creation