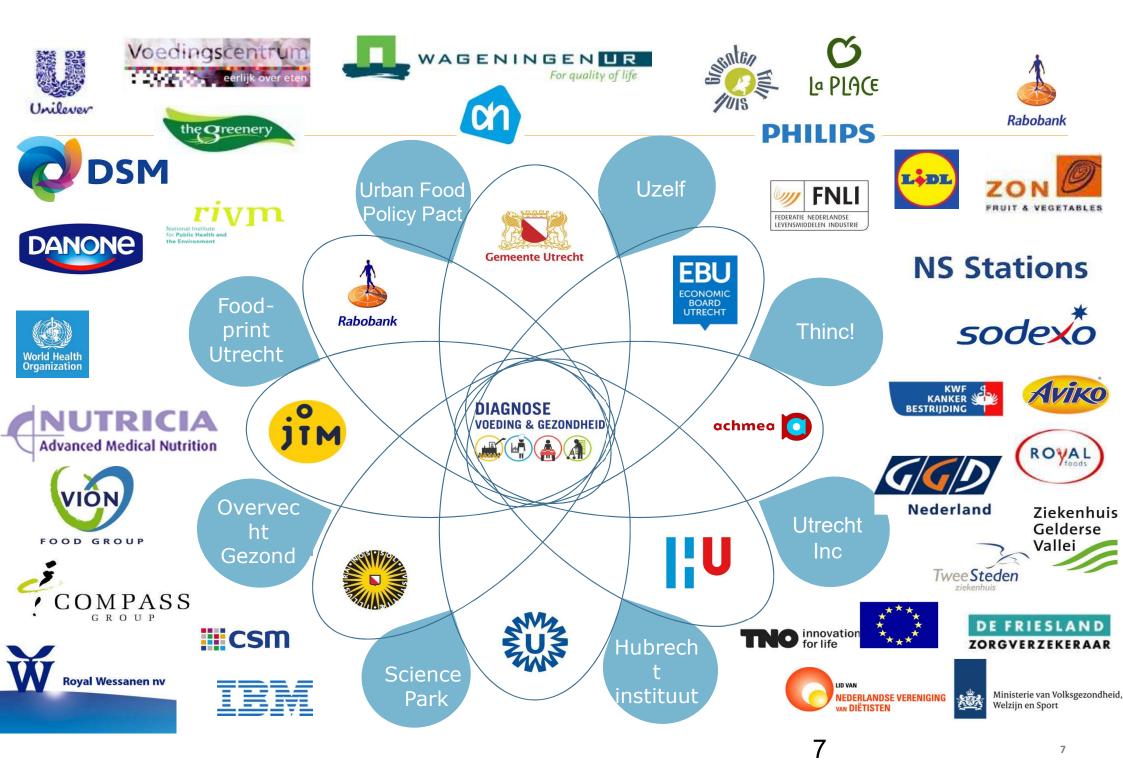

We believe in Public Private Partnerships

Rabobank already has a strong Eco-system of relevant stakeholders (local, national and international level)

## Accelerator: Diagnosis Nutrition & Health

- 1. Contribute to the vitality and well-being of the region of Utrecht and the Dutch population.
- 2. Contribute to controlling the growth of healthcare costs and the growth of labor-related costs due to absenteeïsm and presenteeïsm.
- 3. Contribute to 'health literacy' of the population of Utrecht and the Dutch population.